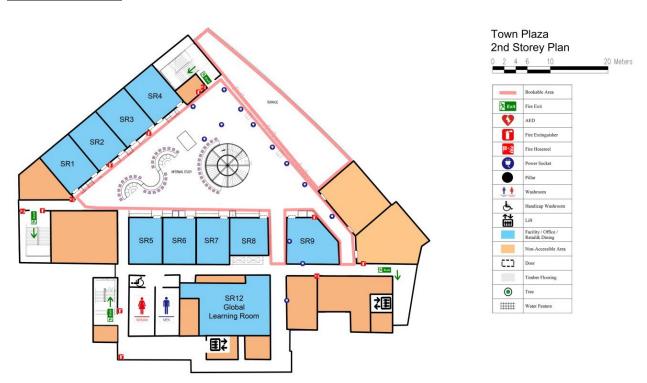

# **Town Plaza Level 2**

### **Town Plaza to Global Learning Room**

- Take the spiral staircase to Level 2 and turn right
- Walk down the alley between Seminar Room 8 & 9 and the Global Learning Room will be on your right

Please scroll down for the building floor plan.