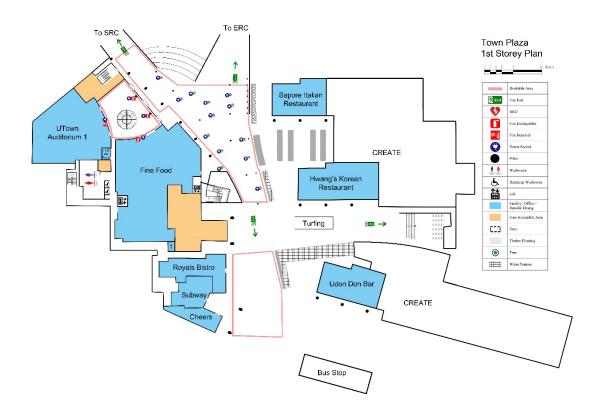

# **Town Plaza Level 1**

### NUS Internal Shuttle Bus Stop (UTown) to Town Plaza

After alighting at "University Town" Bus stop, you will see Fine Food on your left and Town
Plaza will be on your left

#### **Town Plaza to UT Auditorium 1**

Walk straight and UT Auditorium 1 will be on your right